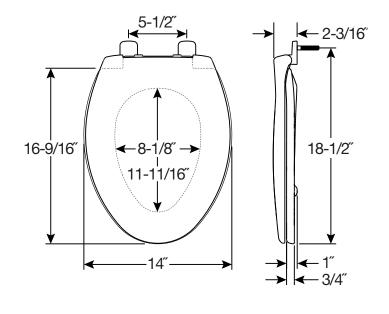

## **SPECIFICATIONS:**

Size: Elongated

Material: Plastic

Style: Closed Front with Cover

Ring Bumpers: Two

Hinges: Plastic with Non-Corroding 300 Series Stainless Steel Posts

**Hardware:** STA-TITE<sup>®</sup> Commercial Fastening System<sup>™</sup>